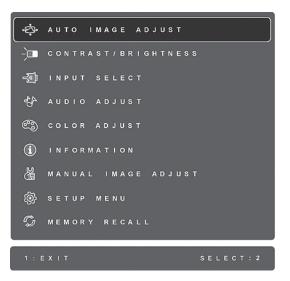

# Main Menu Controls

Adjust the menu items shown below by using the up  $\blacktriangle$  and down  $\triangledown$  buttons.

#### Control Explanation

Auto Image Adjust automatically sizes, centers, and fine tunes the video signal to eliminate waviness and distortion. Press the [2] button to obtain a sharper image.

**NOTE:** Auto Image Adjust works with most common video cards. If this function does not work on your LCD display, then lower the video refresh rate to 60 Hz and set the resolution to its pre-set value.

**Contrast** adjusts the difference between the image background (black level) and the foreground (white level).

Brightness adjusts background black level of the screen image.

**Input Select** toggles between inputs if you have more than one computer connected to the LCD Display.